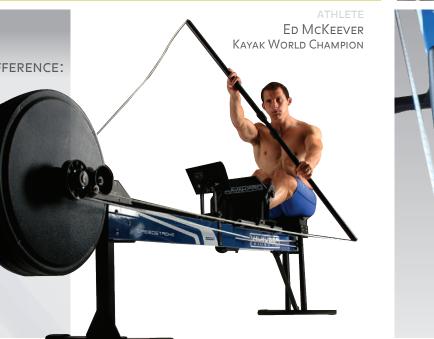

ED MCKEEVER2011 K1 200m World ChampionshipSilver medalist2010 K1 200m World ChampionshipGold medalist

**KayakPro USA LLC** Innovative Kayaking products 6538 Collins Ave | Suite 306 | Miami Beach FL 33141

SpeedStroke allows you to paddle right through the winter and is the compliment to on-the-water-training.

SpeedStroke was developed to offer an unparallel replication of Kayaking and canoeing- with the added benefit of computer monitoring. SpeedStroke GYM's paddling action is almost identical to that of real kayaking. There is no jarring on catch, therefore any risk of injury. The Smooth unrestricted action, allows a true "on the water feeling". Adjustable resistance and paddle length ensures the SpeedStroke feels just like your own boat for the duration of the workout.