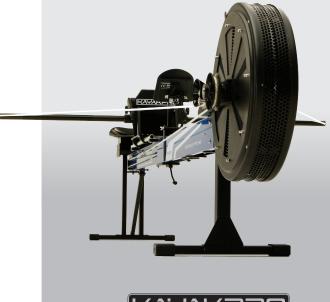

SpeedStroke allows you to paddle right through the winter and is the compliment to on-the-water-training.

SpeedStroke was developed to offer an unparallel replication of Kayaking and canoeing- with the added benefit of computer monitoring. SpeedStroke GYM's paddling action is almost identical to that of real kayaking. There is no jarring on catch, therefore any risk of injury. The Smooth unrestricted action, allows a true "on the water feeling". Adjustable resistance and paddle length ensures the SpeedStroke feels just like your own boat for the duration of the workout.

## **UNIQUE FEATURES**

Special attention has been paid to details that make a difference

- ADJUSTABLE PADDLING RESISTANCE
- GYM quality finish
- Easy adjust footrest
- FOOTREST PULL BAR
- ON BOARD COMPUTER AND PERFORMANCE MONITOR
- Upgradable virtual software
- ANT+ COMPATIBLE HEART RATE FUNCTION