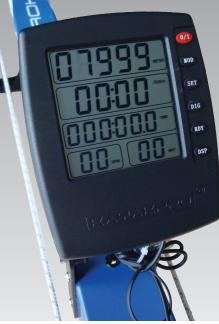

### SPEEDSTROKE'S ON-BOARD COMPUTER DISPLAYS:

- HEART RATE
- STROKE RATE
- Work done in Cal or KJ

The upgrade software functions of i-race and Virtua-Race brings a whole new dimension to indoor paddling.