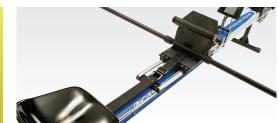

SpeedStroke allows you to paddle right through the winter and is the compliment to on-the-water-training.

SpeedStroke was developed to offer an unparallel replication of Kayaking and canoeing- with the added benefit of computer monitoring. SpeedStroke GYM's paddling action is almost identical to that of real kayaking. There is no jarring on catch, therefore any risk of injury. The Smooth unrestricted action, allows a true "on the water feeling". Adjustable resistance and paddle length ensures the SpeedStroke feels just like your own boat for the duration of the workout.

## **UNIQUE FEATURES**

Special attention has been paid to details that make a difference

- ADJUSTABLE PADDLING RESISTANCE
- GYM quality finish
- Easy adjust footrest
- FOOTREST PULL BAR
- ON BOARD COMPUTER AND PERFORMANCE MONITOR
- Upgradable virtual software
- ANT+ COMPATIBLE HEART RATE FUNCTION